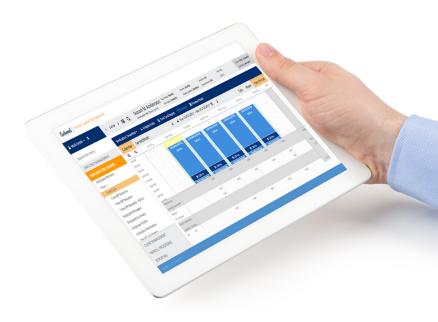

New graphical calendar time card

Can drag, move, copy and change time

Easy allocation of hours

Daily, weekly or pay period view

Time card alerts

Single screen view with hours totals and earning codes

Mobile Punch GPS Data

#### **Time Card**

- Hours entry
- Punch entry
- Labor allocation
- Self-service punching
- Crossing midnight boundaries
- View absences
- Verification
- Alerts
- Mobile punch GPS data