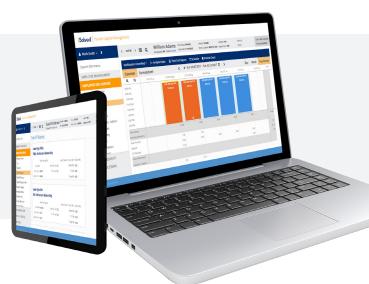

New graphical calendar time card

Can drag, move, copy and change time

Easy allocation of hours

Daily, weekly or pay period view

Time card alerts

Single screen view with hours totals and earning codes

Mobile Punch GPS Data

#### **Time Card**

- Hours entry
- Punch entry
- Labor allocation
- Self-service punching
- Crossing midnight boundaries
- View absences
- Verification
- Alerts
- Mobile punch GPS data

## **Time Management**

- Meal and break
- Rounding
- Overtime and premiums
- Comp time