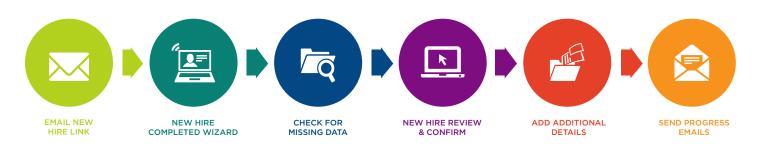

## LOGICAL, ACCURATE REGISTRATION PROCESS

- The new hire receives an email authentication link to access the Onboarding Wizard
- The new hire completes information and uploads supporting tax documentation (W-4, I-9, Direct Deposit)
- If required information has been omitted, the new hire will be prompted and unable to proceed until that step is completed
- The employee reviews and confirms all information before submission
- An assigned editor can enter additional information (e.g., salary, verification)
- Auto-generated emails are sent to HR and supervisors to keep them apprised of the new hire's progress